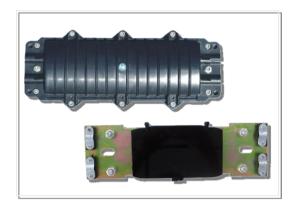

## **In-Line Closure**

## Specification:

1. Material: ABS

2. Working temperature: -30 - 60°C

3. Relative humidity: ≤80% (30°C)

4. Air pressure: 70 - 106kPa performance.

5. Quick installation type, it is easy to install and maintain.

6. All accessories are included, good sealed.

7. It is widely used for aerial, underground and conduit.

| model    | Size(mm)      | Core     | Cable Port | Max diameter Of | Core capacity Tray | Weight |
|----------|---------------|----------|------------|-----------------|--------------------|--------|
|          |               | capacity | (max)      | cable(mm)       |                    | (kg)   |
| 1033-24F | 460 ×200 ×110 | 48       | 4          | φ25             | 12-24              | 2.6    |
| 1033-48F | 460 ×200 ×110 | 48       | 4          | φ25             | 12-48              | 2.8    |